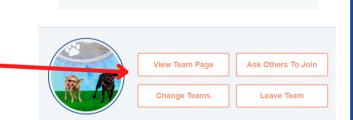

Manage Registrations

My Recurring Gifts

Our Team

Here you can see your Team's Recruitment Goal, and update it when needed.

In this section, you can also view your Team

Page, Ask others to join your Team, change
your Team, or leave your Team.