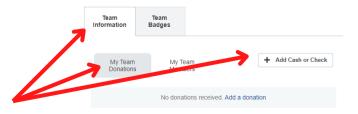

If you scroll down on the same page you will have access to Team Information and Team Badges. This is also a quick place to add Cash or Check Donations. In this area you can keep track of your Team Donations, Team Members, and the Team Badges you earn as you raise funds.