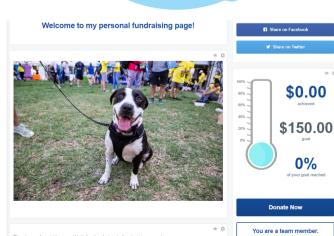

## Thank you for registering for the 33rd Annual Walk for the Animals!

You are now ready to create your personalized fundraising page!

Email your page to friends, family, co-workers, etc...

The more people you reach out to, the easier it will be to hit your fundraising goal. Remember to post your fundraising page to Facebook, Twitter and other social media accounts to let your entire social network know that you are raising funds for your animal friends at the Humane Society of Broward County.