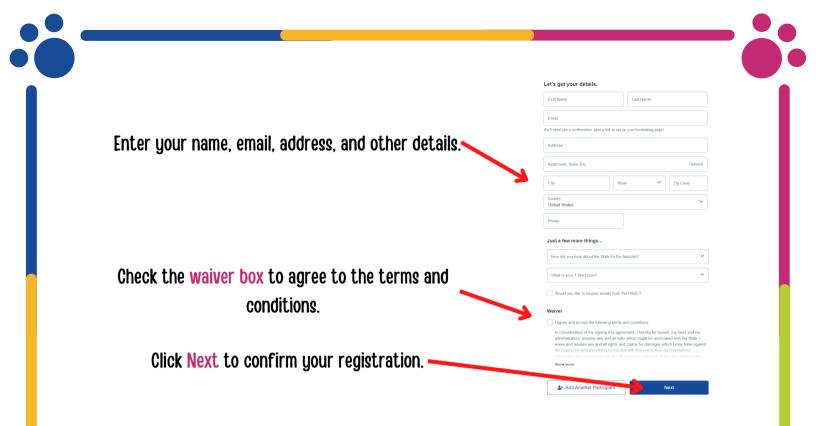

#### You are now registered for the 2023 Walk for the Animals!

Now that you are registered, your welcome page will appear, and you can edit your fundraising page!

## Thank you for registering for the 33rd Annual Walk for the Animals!

You are now ready to create your personalized fundraising page!

Email your page to friends, family, co-workers, etc...

The more people you reach out to, the easier it will be to hit your fundraising goal. Remember to post your fundraising page to Facebook, Twitter and other social media accounts to let your entire social network know that you are raising funds for your animal friends at the Humane Society of Broward County.