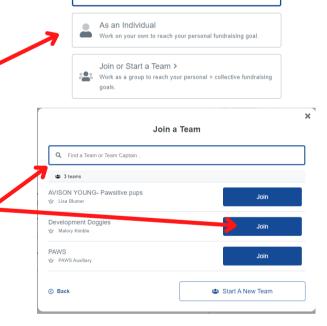

### Join a Pack Quick Guide

About th Walk

Walk Registration

How do you want to participate?

Registe

Visit www.Walk4theAnimals.com. Log in with your info or create an account. If creating a new account, fill in all of your info and continue. Look at the top blue bar for the Register button, click it.

Choose Join or Start a Team.

Use the search bar to find your team. Click on the team you would like to join.

Continue to the next step.